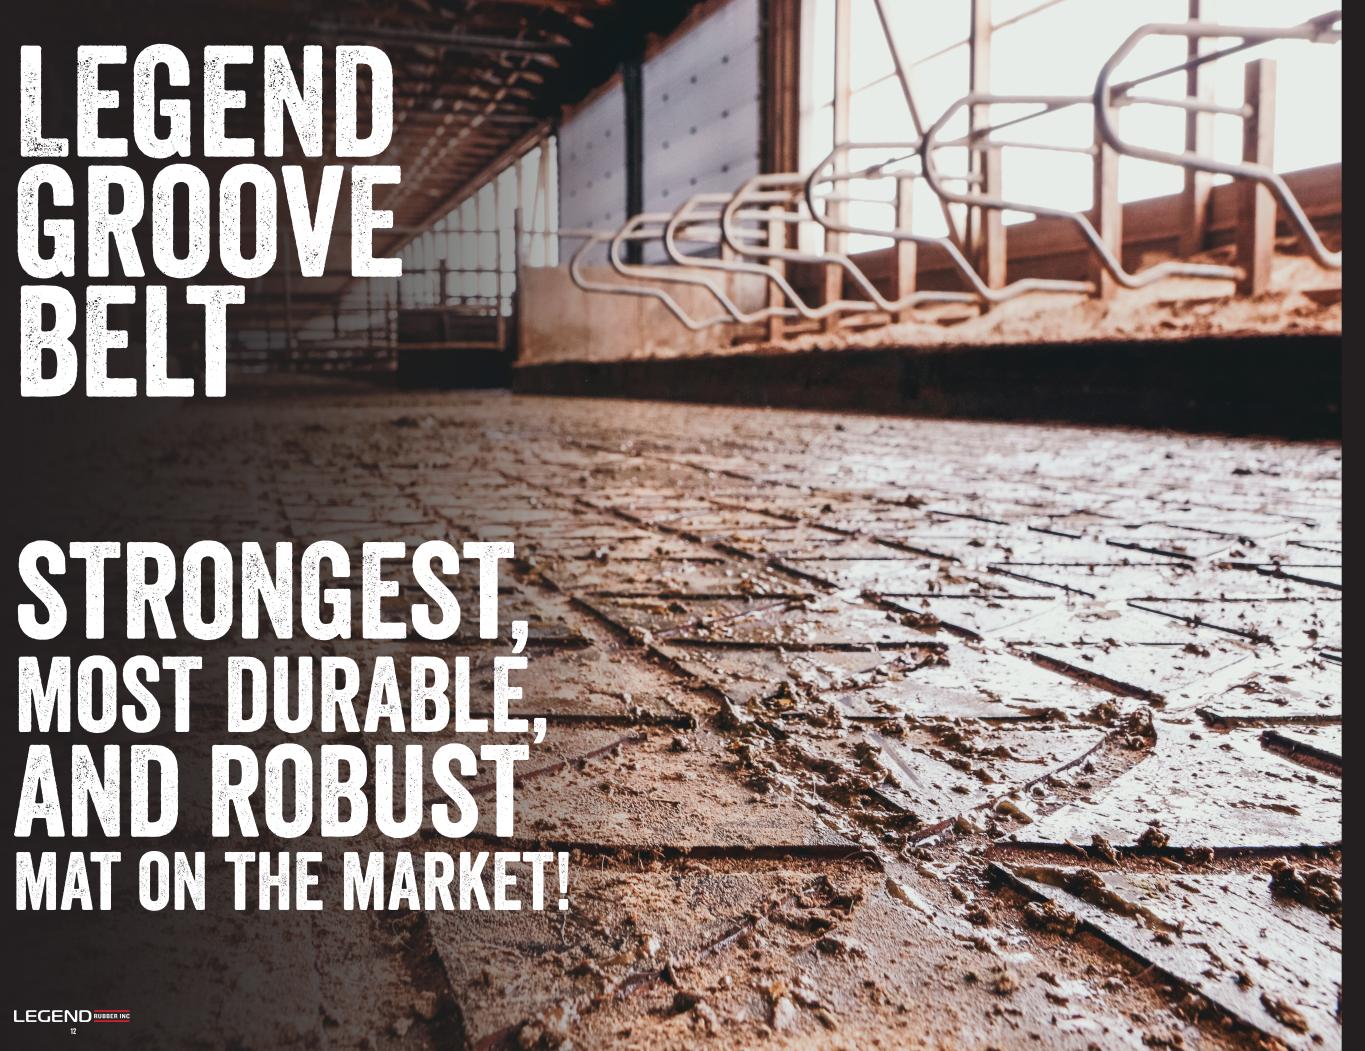

SKID STEER, AUTOMATIC SCRAPER, AND FLUSH BARN APPROVED WITH 10 YEAR WARRANTY.

HELPS PREVENT LAMENESS AND OTHER INJURY TO THE HOOF.

TOP SIDE IS GROOVED FOR ADDITIONAL TRACTION.

BEST ABRASION RESISTANCE.
ON THE MARKET.