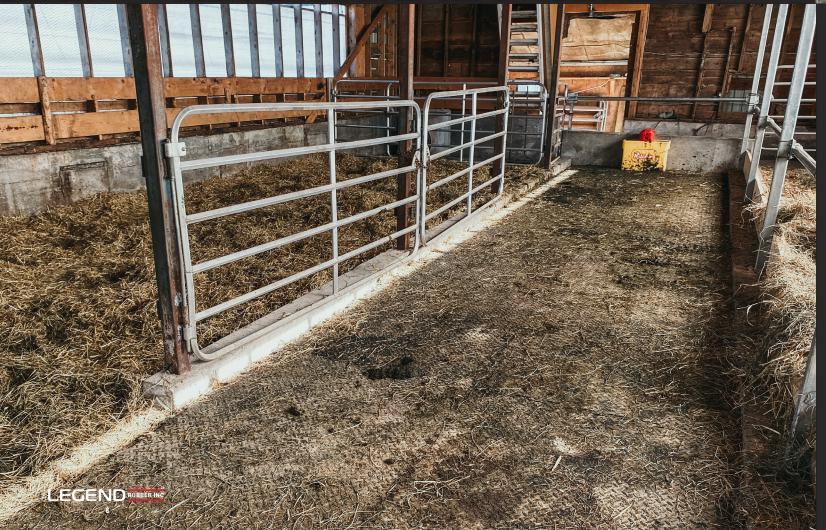

# TRANSITION LANES & MALKWAYS

Looking to relieve some of the stress and panic that comes with changing pens or bringing the cows to pasture?

Let Legend Rubber help! With a perfect blend of a high profile checker plate texture on top and a studded base, the Legend Rubber Agrimat comes with some of the best traction and comfort for your traveling lanes!

One of the highest tensile strengths and abrasion test results in the industry.

Checker plate top finish and a studded base for maximum traction and comfort.

Custom cut to fit any area.

Cows will move more freely and comfortably throughout the facility.

Injury prevention and protection due to less slippage.

Thickness: 1"

COMES WITH STAINLESS
STEEL CORD RUNNING
FROM END TO END
THAT PREVENTS ANY
STRETCHING OR TEARING
WITH THE USE OF
MACHINERY AND TRAFFIC.