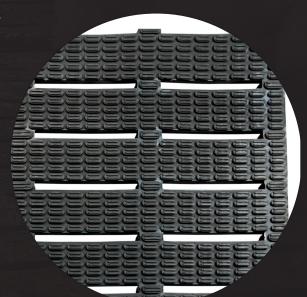

### 

One of the highest tensile strengths and abrasion test results in the industry.

Checker plate top finish will keep the cows cleaner as it is not a raised lug that will plug up with manure and become a slippery floor.

Custom cut with our water jets to fit each slat design.

Cows will move more freely and access their feed more often if they are comfortable and confident in the surface they are standing and walking on.

Less slippage preventing injury during a slip or fall.

Thickness: 1" Size: 4'X6'