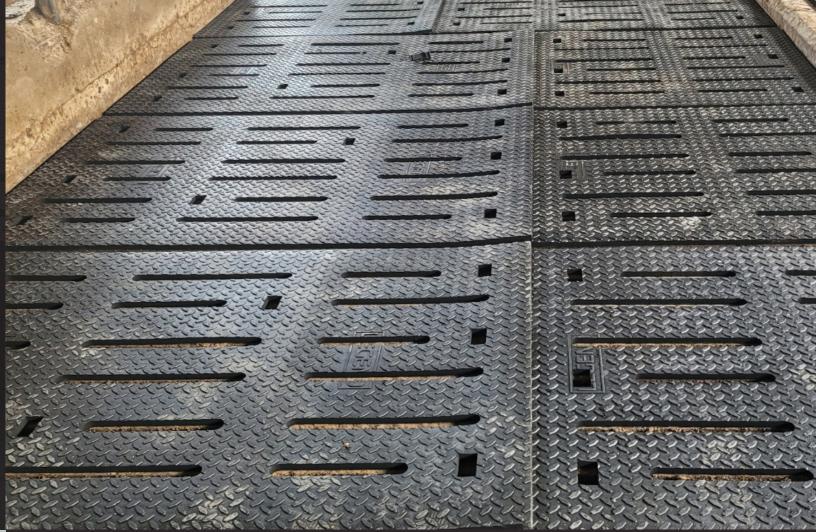

SKID STEER, AUTOMATIC SCRAPER, AND FLUSH BARN APPROVED WITH 10 YEAR WARRANTY.

HELPS PREVENT LAMENESS AND OTHER INJURY TO THE HOOF.

TOP SIDE IS GROOVED FOR ADDITIONAL TRACTION.

BEST ABRASION RESISTANCE.
ON THE MARKET.