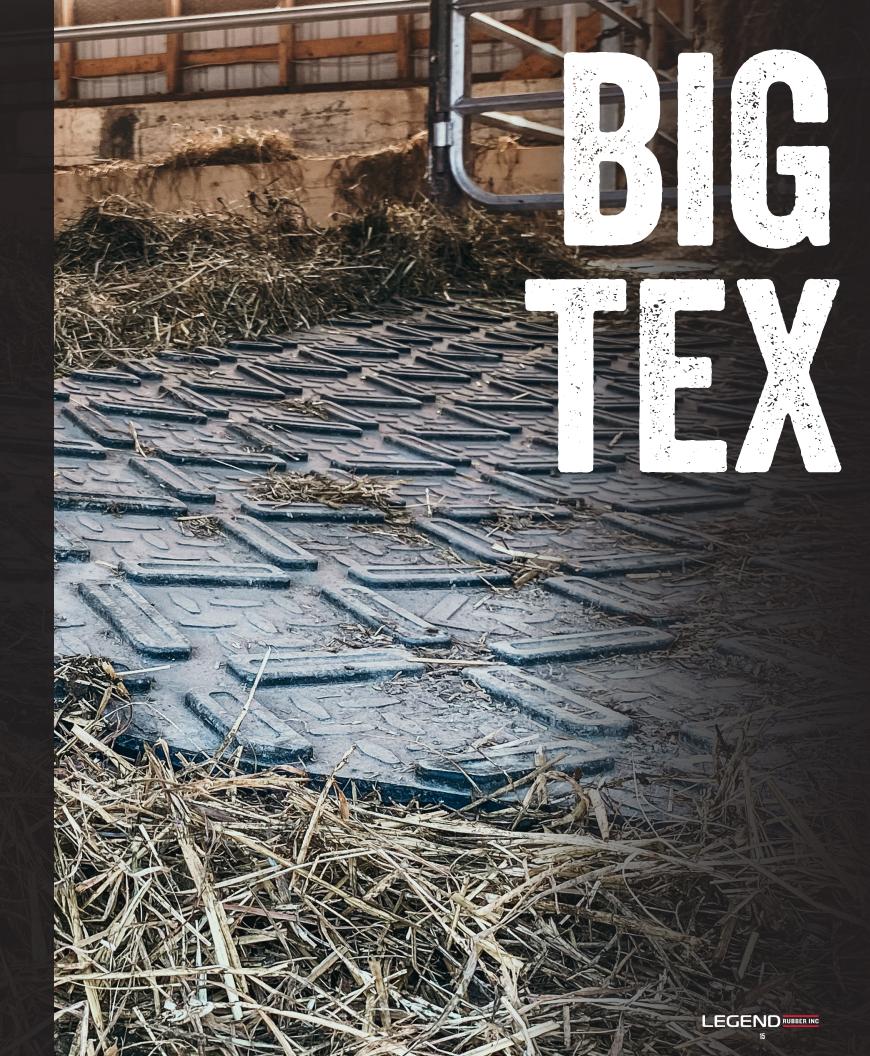

## TROUBLE IN THE BARN WITH SLIPPAGE AND INJURED ANIMALS?

GIVE YOUR COWS THE TRACTION AND CONFIDENCE THEY NEED WITH THE BIG TEX! PERFECT FOR ANY CHUTE AREA, LOADING OR UNLOADING AREA, RAMPS, HIGH TRAFFIC AREAS

Raised lugs spaced out perfectly to fit a hoof to prevent any sliding when stopping.

Prevents any slips or falls the cows may encounter in high traffic areas with ramps or slopes.

One of the highest tensile strengths and best abrasion test results in the industry.

Easy to clean by simply flipping it over.

Provides traction and grip even after bedding is dragged on with the hoofs.