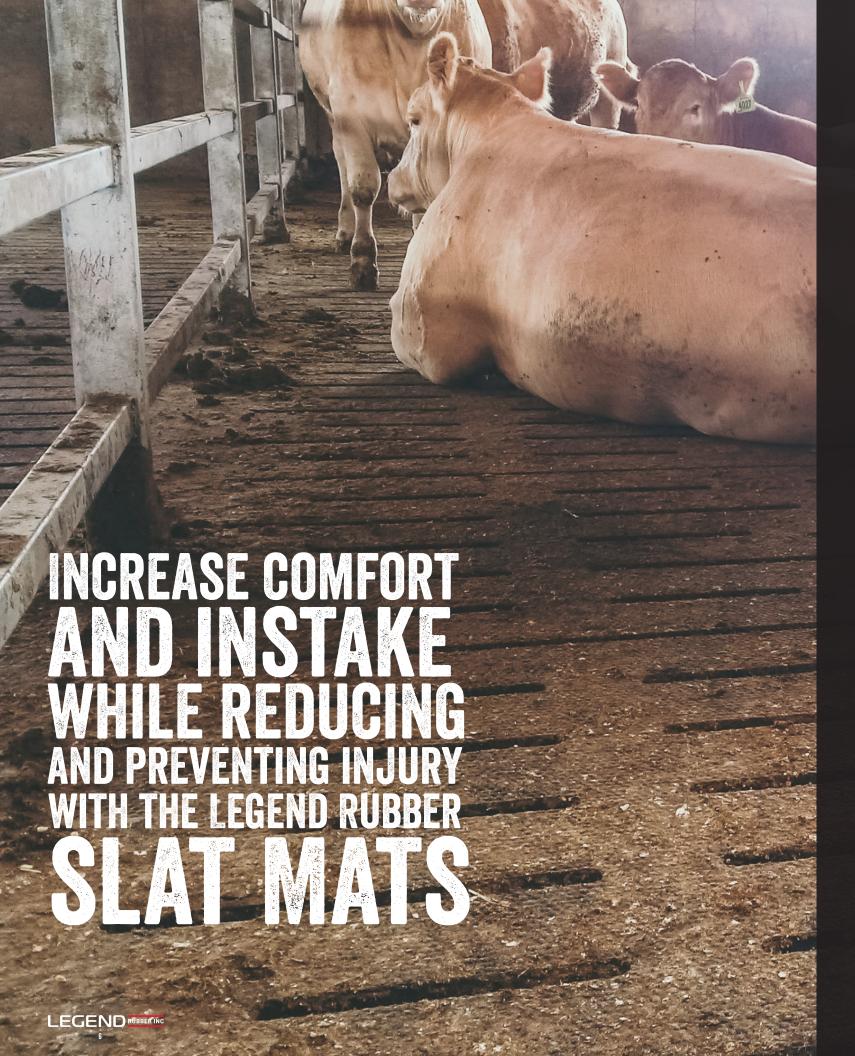

### 

One of the highest tensile strengths and abrasion test results in the industry.

Checker plate top finish will keep the cows cleaner as it is not a raised lug that will plug up with manure and become a slippery floor.

Custom cut with our water jets to fit each slat design.

Cows will move more freely and access their feed more often if they are comfortable and confident in the surface they are standing and walking on.

Less slippage preventing injury during a slip or fall.

Thickness: 1" Size: 4'X6'