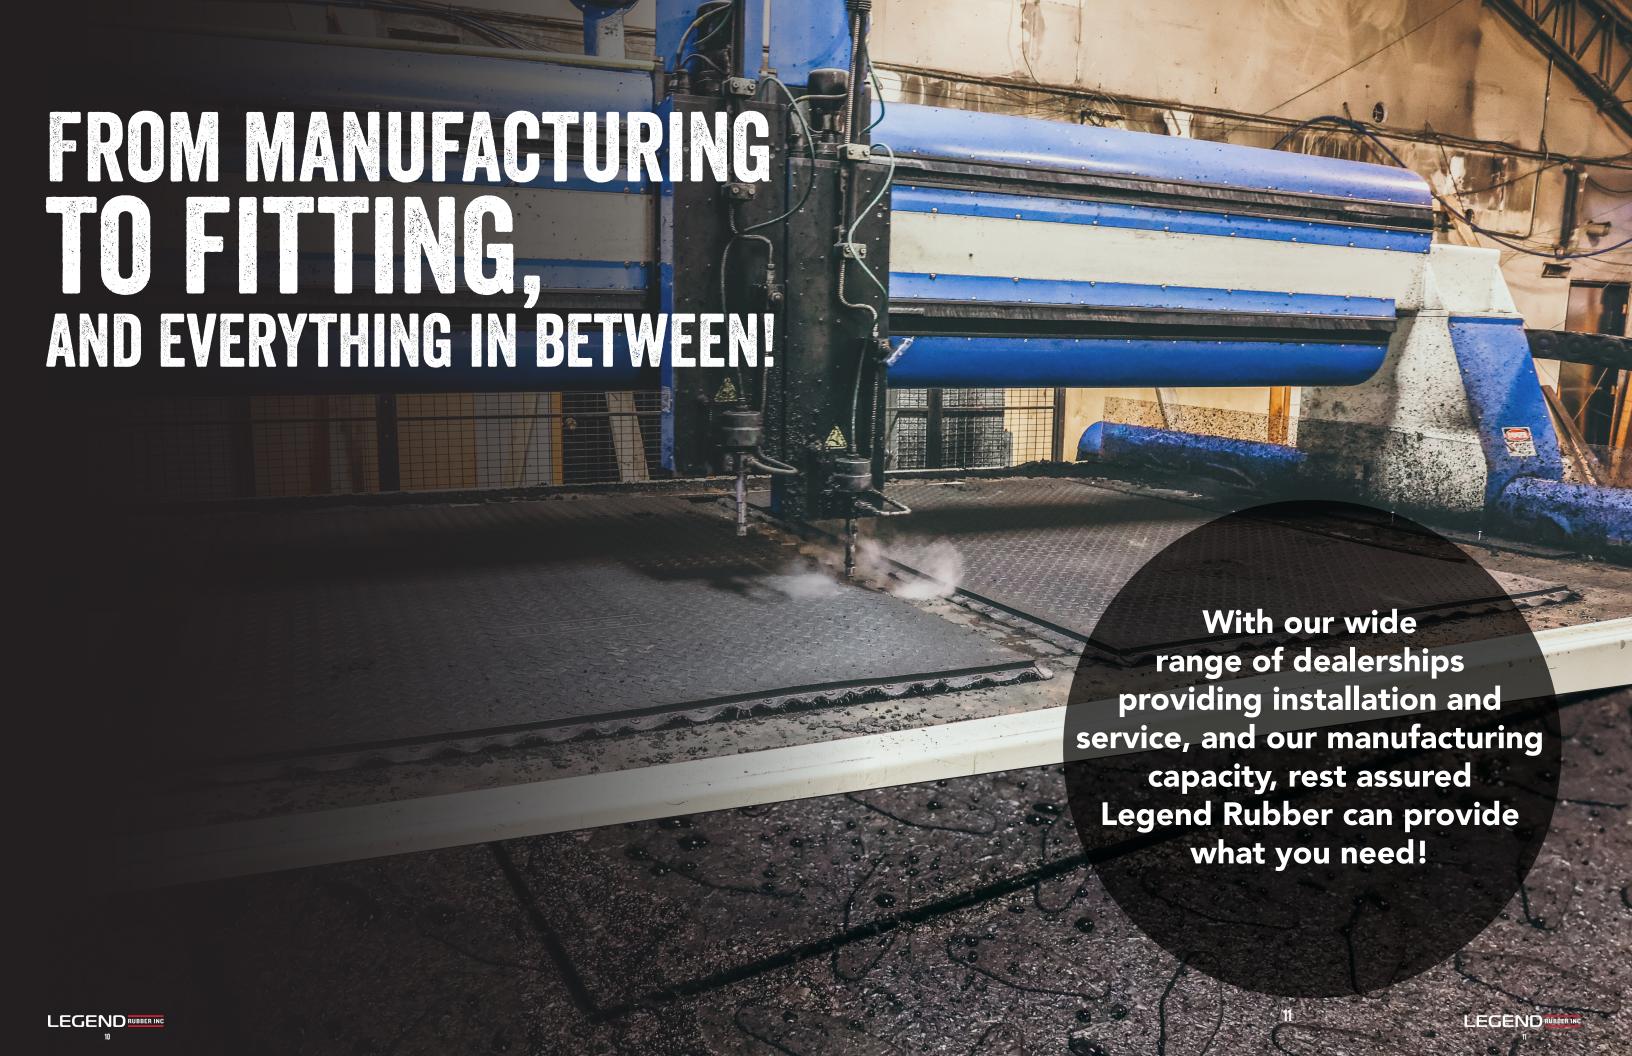

# TRANSITION LANES & MALKWAYS

Looking to relieve some of the stress and panic that comes with changing pens or bringing the cows to pasture?

Let Legend Rubber help! With a perfect blend of a high profile checker plate texture on top and a studded base, the Legend Rubber Agrimat comes with some of the best traction and comfort for your traveling lanes!

One of the highest tensile strengths and abrasion test results in the industry.

Checker plate top finish and a studded base for maximum traction and comfort.

Custom cut to fit any area.

Cows will move more freely and comfortably throughout the facility.

Injury prevention and protection due to less slippage.

Thickness: 1"

COMES WITH STAINLESS
STEEL CORD RUNNING
FROM END TO END
THAT PREVENTS ANY
STRETCHING OR TEARING
WITH THE USE OF
MACHINERY AND TRAFFIC.