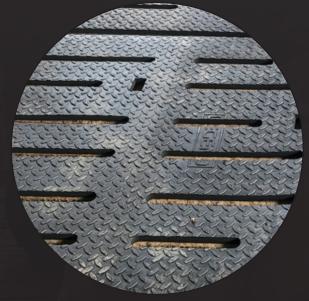

### 

One of the highest tensile strengths and abrasion test results in the industry.

Checker plate top finish will keep the cows cleaner as it is not a raised lug that will plug up with manure and become a slippery floor.

Custom cut with our water jets to fit each slat design.

Cows will move more freely and access their feed more often if they are comfortable and confident in the surface they are standing and walking on.

Less slippage preventing injury during a slip or fall.

Thickness: 1" Size: 4'X6'