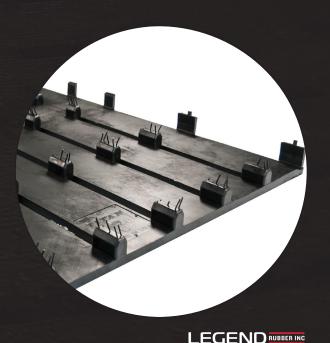

### 

One of the highest tensile strengths and abrasion test results in the industry.

Checker plate top finish will keep the cows cleaner as it is not a raised lug that will plug up with manure and become a slippery floor.

Custom cut with our water jets to fit each slat design.

Cows will move more freely and access their feed more often if they are comfortable and confident in the surface they are standing and walking on.

Less slippage preventing injury during a slip or fall.

Thickness: 1" Size: 4'X6'